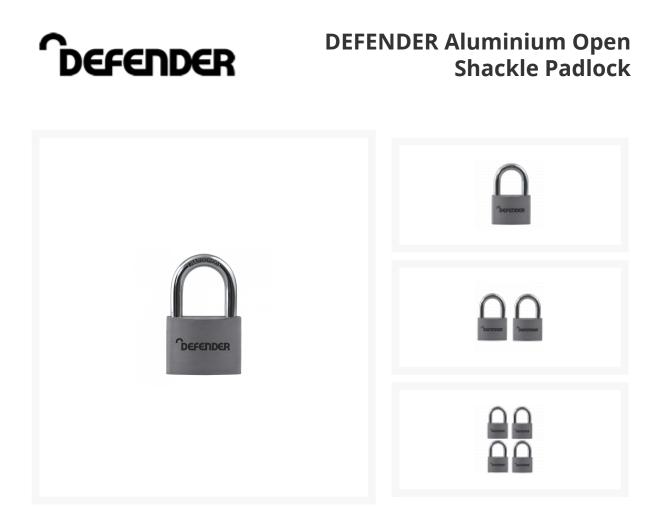

## Description

The Defender Aluminium Padlock from Squire has a durable aluminium lock body with a hardened steel double locking open shackle to protect against saw and bolt cutter attacks and it comes with a 2 year manufacturer's guarantee as standard.

## **Features**

- Aluminium lock body
- 2 year `No Quibble` quarantee
- Keyed alike and keyed to differ options available
- Available in twin and quad packs
- Double locking
- Hardened steel open shackle

## **Product Table**

| Defender                            | <b>L27854</b><br>30mm KD           |
|-------------------------------------|------------------------------------|
| Therenoes<br>Therenoes<br>Therenoes | <b>L27858</b><br>40mm KA 4 Pack    |
| Defender                            | <b>L27857</b><br>40mm KA Twin Pack |
| DEFENDER                            | <b>L27855</b><br>40mm KD           |
| DEFENDER                            | <b>L27859</b><br>50mm KD           |